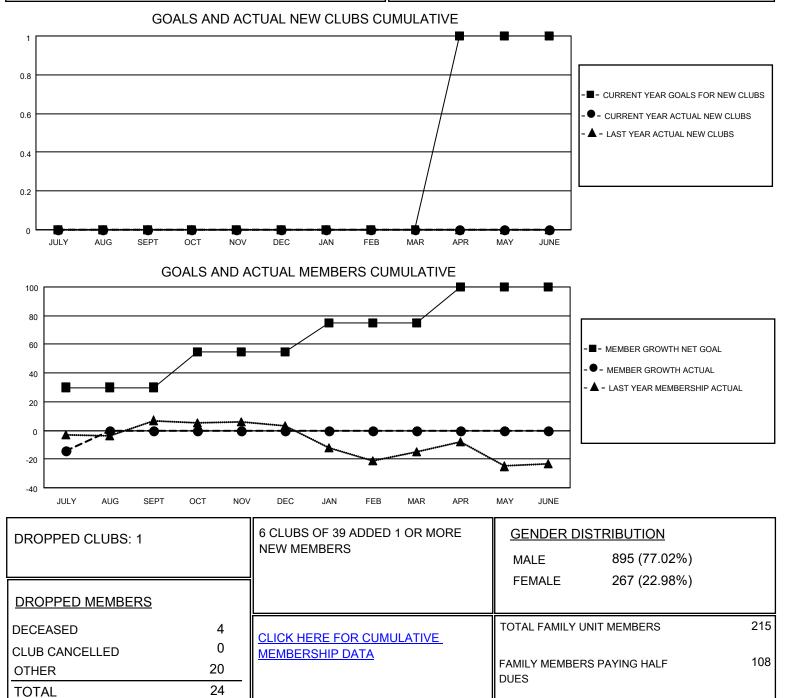

## LOCATION INDIANA

District 25 D

Results as of: 7/31/2021

| Clubs                 |               |           |               | Members               |                        |                         |                                                    |
|-----------------------|---------------|-----------|---------------|-----------------------|------------------------|-------------------------|----------------------------------------------------|
| RESULTS FOR 2021-2022 |               |           |               | RESULTS FOR 2021-2022 |                        |                         |                                                    |
| QUARTER               | NEW CLUB GOAL | NEW CLUBS | DROPPED CLUBS | QUARTER               | BER GROWTH NET<br>GOAL | MEMBER GROWTH<br>ACTUAL | DROPPED<br>MEMBERS ACTUAL<br>(including transfers) |
| JULY/AUG/SEPT         | 0             | 0         | 1             | JULY/AUG/SEPT         | 30                     | 11                      | 24                                                 |
| OCT/NOV/DEC           | 0             | 0         | 0             | OCT/NOV/DEC           | 25                     | 0                       | 0                                                  |
| JAN/FEB/MAR           | 0             | 0         | 0             | JAN/FEB/MAR           | 20                     | 0                       | 0                                                  |
| APR/MAY/JUNE          | 1             | 0         | 0             | APR/MAY/JUNE          | 25                     | 0                       | 0                                                  |